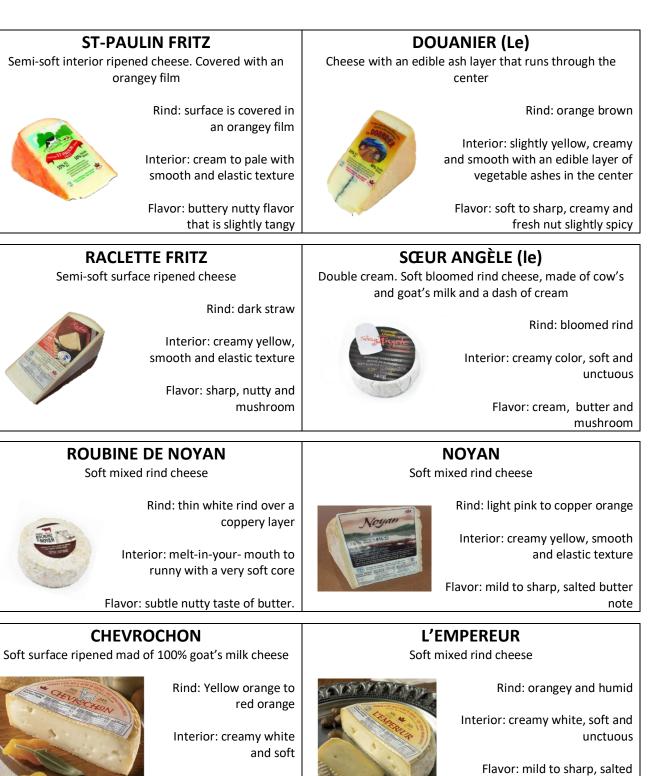

You will find on the back of this sheet a description of the various cheeses that are for sale.

The sale will take place from February 21<sup>st</sup> until March 15<sup>th</sup> inclusively. All orders and payments must be returned to school no later than March 15<sup>th</sup>.

For any questions or inquiries, please write to stjohnsppo@gmail.com

The P.P.O. committee

butter notes

Flavor: mild to sharp, lactic to acid

Nom de l'élève / Student's full name