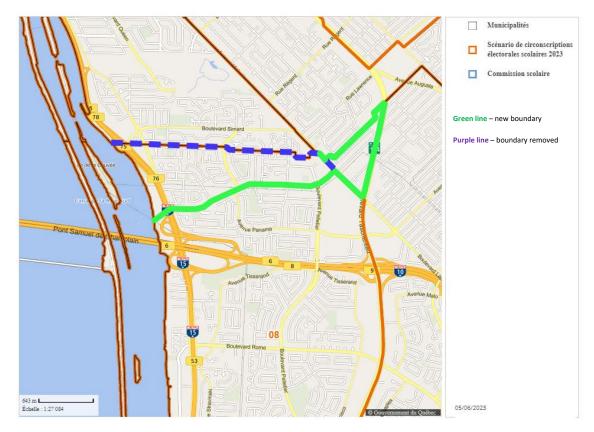

## ELECTORAL DIVISIONS NUMBER 8 (Part 2)

| Electoral<br>Division | Description                                                                                                                                                                                                                                                                                                                                                                                                     | Number<br>of<br>Electors |
|-----------------------|-----------------------------------------------------------------------------------------------------------------------------------------------------------------------------------------------------------------------------------------------------------------------------------------------------------------------------------------------------------------------------------------------------------------|--------------------------|
| 8                     | Includes the part of the City of Brossard bounded as follows: Starting from a point located at the intersection of<br>Provencher Boulevard and Lapinière Boulevard, this boulevard, Taschereau Boulevard (Highway 134), the southern<br>and western municipal limit, Samuel-De Champlain Bridge, René-Lévesque Highway (20), the extension of<br>Provencher Boulevard and this boulevard to the starting point. | 2,342                    |