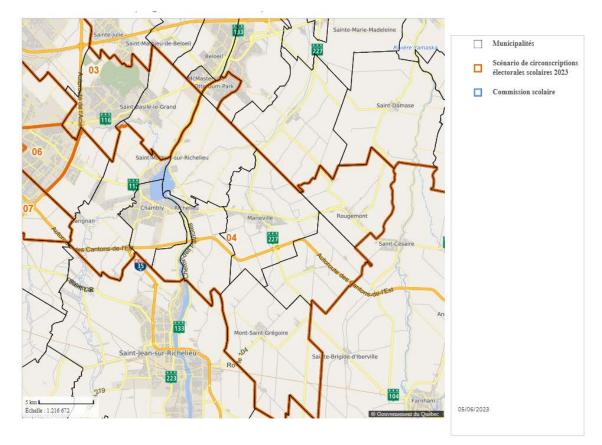

## **ELECTORAL DIVISIONS NUMBER 4**

| Electoral<br>Division | Description                                                                                                                                                                                                                                                                                                                                                                                                                                                                                                                                                                 | Number<br>of<br>Electors |
|-----------------------|-----------------------------------------------------------------------------------------------------------------------------------------------------------------------------------------------------------------------------------------------------------------------------------------------------------------------------------------------------------------------------------------------------------------------------------------------------------------------------------------------------------------------------------------------------------------------------|--------------------------|
| 4                     | Includes the following municipalities: Chambly (V), Marieville (V), Mont-Saint-Grégoire (M), Rougemont (M), Sainte-<br>Angèle-de-Monnoir (M), Richelieu (V), Saint-Mathias-sur-Richelieu (M) and Otterburn Park (V).<br>Also includes the City of Carignan, excluding the area to the north of ruisseau Massé (Antoine- Forestier sector and<br>Jean-De Fonblanche and Antoine-Forestier Streets).<br>Also includes the part of the City of Longueuil located in the borough of Saint-Hubert and bounded as follows: the<br>part of the borough located east of Highway 30. | 2,282                    |