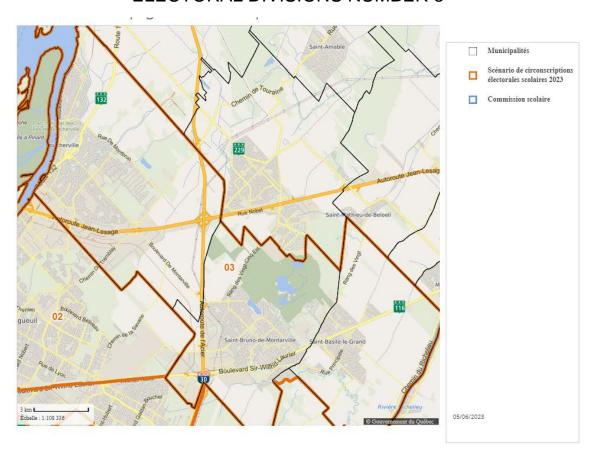

## **ELECTORAL DIVISIONS NUMBER 3**

| Electoral<br>Division | Description                                                                                                                                                                                                                                                                                      | Number<br>of<br>Electors |
|-----------------------|--------------------------------------------------------------------------------------------------------------------------------------------------------------------------------------------------------------------------------------------------------------------------------------------------|--------------------------|
| 3                     | Includes the following municipalities: Boucherville (V), Saint-Bruno-de-Montarville (V) and Saint- Basile-le-Grand (V).  Also includes the part of the City of Carignan located to the north of ruisseau Massé (Antoine- Forestier sector and Jean-De Fonblanche and Antoine-Forestier Streets). | 2,544                    |