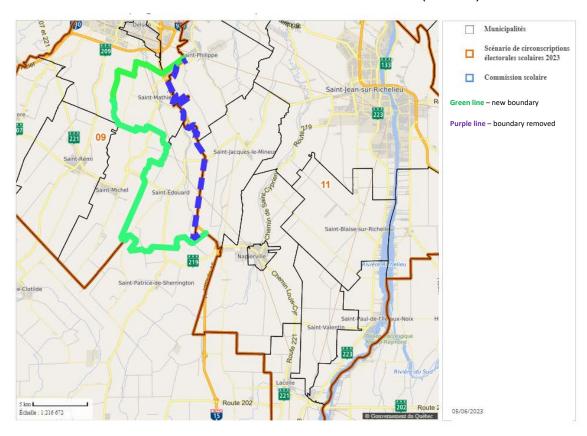

## ELECTORAL DIVISIONS NUMBER 11 (Part 2)

| Electoral<br>Division | Description                                                                                                                                                                                                                                                                                                                                                                                                                                                                      | Number<br>of<br>Electors |
|-----------------------|----------------------------------------------------------------------------------------------------------------------------------------------------------------------------------------------------------------------------------------------------------------------------------------------------------------------------------------------------------------------------------------------------------------------------------------------------------------------------------|--------------------------|
| 11                    | Includes the following municipalities: La Prairie (V), Saint-Jean-sur-Richelieu (V), Saint-Philippe (V), Saint-Jacques-le-Mineur (M), Lacolle (M), Napierville (M), Sainte-Anne-de-Sabrevois (P), Saint-Paul-de-l'Île-aux-Noix (M), Saint-Valentin (M), Saint-Alexandre (M), Saint-Blaise-sur-Richelieu (M) Saint-Mathieu (M) and Saint-Édouard (M).  Also includes that part of the Municipality of Saint-Cyprien-de-Napierville situated on the territory of the school board. | 2,969                    |