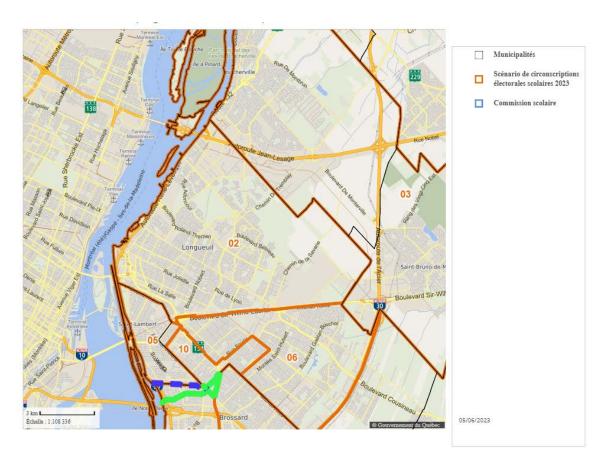

## CIRCONSCRIPTIONS ÉLECTORALES NUMÉRO 2

| Electoral<br>Division | Description                                                                                                                                                                                                                                                                                                                                                                                                                                                             | Number<br>of<br>Electors |
|-----------------------|-------------------------------------------------------------------------------------------------------------------------------------------------------------------------------------------------------------------------------------------------------------------------------------------------------------------------------------------------------------------------------------------------------------------------------------------------------------------------|--------------------------|
| 2                     | Includes the part of the City of Longueuil that corresponds to the borough of Vieux-Longueuil, excluding the part of the borough located south-west of the junction of Taschereau Boulevard (highway 134) and Sir-Wilfrid-Laurier Boulevard (Highway 116).  Also includes the part of the City of Longueuil located in the borough of Saint-Hubert and bounded as follows: the part of the borough located to the north of Sir-Wilfrid-Laurier Boulevard (Highway 116). | 1,994                    |