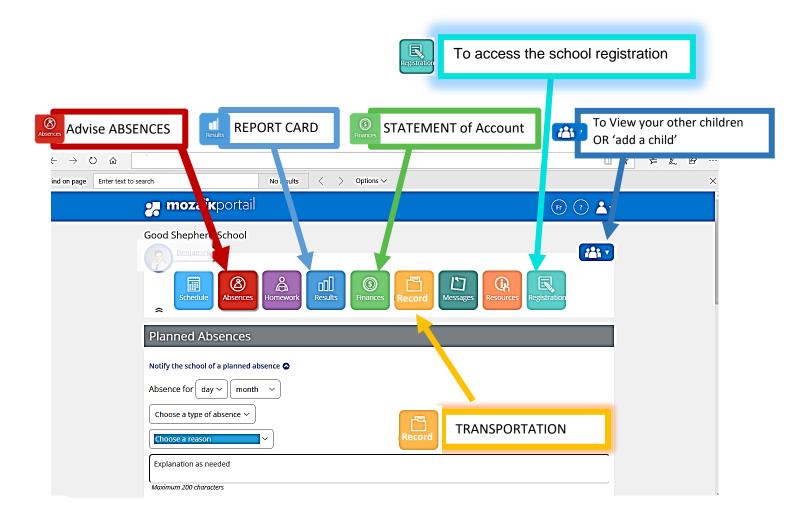

once entered you have access to: Advise absence, view Report Card, Statement, Transportation

## Mozaïk Portail Parents

| 1.<br>www.portailparents.ca                                                                                                 | 🚒 mozaïkportail                                                                                                                                                                              | Se connecter (En)                          | _           |  |  |  |
|-----------------------------------------------------------------------------------------------------------------------------|----------------------------------------------------------------------------------------------------------------------------------------------------------------------------------------------|--------------------------------------------|-------------|--|--|--|
|                                                                                                                             |                                                                                                                                                                                              |                                            |             |  |  |  |
|                                                                                                                             | Le Portail Parents<br>Restez en contact avec l'école de votre enfant                                                                                                                         |                                            |             |  |  |  |
|                                                                                                                             | où que vous soyez et en tout temps!                                                                                                                                                          |                                            |             |  |  |  |
|                                                                                                                             | Trouvez toute l'information que vous désirez pour faire le suivi de la réussite de vos enfants. Le tout, regroupé à un seul endroit, peu importe qu'ils soient au primaire ou au secondaire! |                                            |             |  |  |  |
| <ul><li>2.</li><li>Email must be same as that provided to the school.</li><li>Password can be reset if forgotten.</li></ul> | Constraint   Accès aux parents   Avant de vous connecter, assurez-vous que votre établit   Adde à la connexion   Connectez-vous avec votre compte social                                     | issement scolaire est abonné au service.   |             |  |  |  |
| 3.                                                                                                                          | 🚒 mozaïkportail                                                                                                                                                                              | 0                                          |             |  |  |  |
| Access various information by<br>clicking on different tiles.                                                               |                                                                                                                                                                                              |                                            | add a child |  |  |  |
| For example :                                                                                                               | Schedule Absences Homework                                                                                                                                                                   | Results Finances Record Messages Resources | )<br>       |  |  |  |
| Statement of account under<br>'Finances' tile                                                                               | Messages                                                                                                                                                                                     |                                            |             |  |  |  |
| Finances the                                                                                                                |                                                                                                                                                                                              | No messages to display.                    |             |  |  |  |
| Report card under 'Results' tile                                                                                            |                                                                                                                                                                                              |                                            |             |  |  |  |
| Busing information (where pertinent) under 'Record' tile.                                                                   |                                                                                                                                                                                              |                                            | 1           |  |  |  |